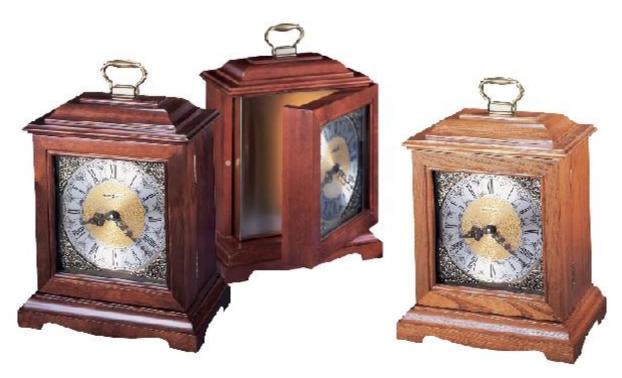

## Wood Urns

\$325

Available in Cherry and Oak

c9 Presidential \$375

c122 Howard Miller Continuum Series \$ 485

c688 Going Home

\$ 225

c505 Mother of Pearl