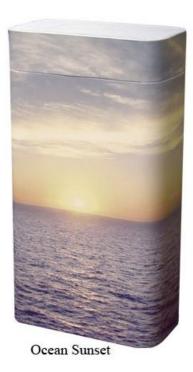

Measures  $13.5'' \times 2.9''$ , 2.2 lbs.

CUSTOM TEXT ENGRAVING AVAILABLE Additional \$19.50 - Custom \*Back of Leaf Only

**Other Colors Available:** 

\$70



Case Included



Add a Custom Engraving on the back of leaf for \$17.50



Close-Up of Rosebud cavity

30-A-2752 Yellow Yellow and Pewter

> 30-A-2752 Pink Pink and Bronze

30-A-2752 Lavender Lavender and Pewter

30-A-2752 White White and Bronze

30-A-2752 Bronze

30-A-2752 Pewter



#### Keepsake Bear 30-M-100

Soft and huggable bear that has a zippered pouch for holding a keepsake. Classic Gold with Stripe keepsake (pictured) included with each bear. Any keepsake may be substituted as shown on page 87. 8.5" Tall.

Any Keepsake Heart (page 116) may be substituted for an additional \$15 (30-M-200).







## Scattering Urns









Top View of 2-Lid System







\$85 Each

### Cultured Marble Urns

\$450 With Engraving \$400 Without Engraving





**Emerald** 

Evergreen





Pink

Rose

## Cultured Marble Colors







Pink



Seafoam Green



Carrera



Sunset Orange

### Memorial Candles







Footprints



Going Home



Remembrance



Landscape





Military



Safely Home

### Cremation Jewelry



#### \$175 With Chain

#### \$150 Without Chain (Pendant Only)

#### .925 Sterling Silver Cremation Keepsake Jewelry

This fine jewelry is made of solid sterling silver. Items have threaded tops and hold a tiny portion of cremated remains. Available with or without the chain shown.























### Cremation Jewelry



### \$100 Chain Included

### Hand-crafted Cremation Keepsake Jewelry

These eight pi