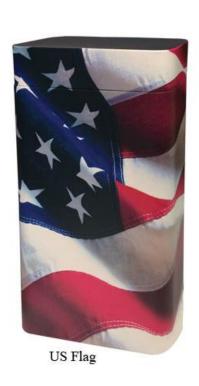

## Specialty Urns

co13 Classic Book Urn \$165 Without Bronze Insert \$348 With Bronze Insert

c650 Le Fleur \$350

c1002 Heart Textured Stone \$458

c1013 U.S Flag with Eagle \$425

# Veteran Memorials

Plain: \$115 per 100 Plastic: \$165 per 100

c1013 U.S Flag with Eagle \$425