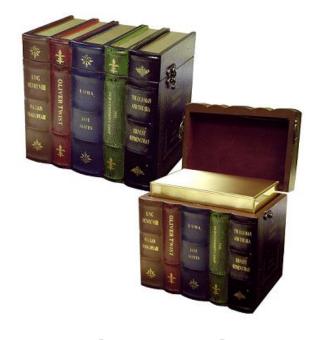

## Specialty Urns

co13 Classic Book Urn \$165 Without Bronze Insert \$348 With Bronze Insert

c650 Le Fleur \$350

c1002 Heart Textured Stone \$458

c1013 U.S Flag with Eagle \$425