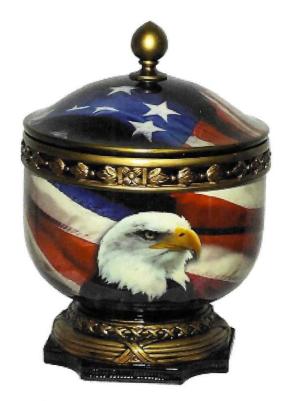

## Specialty Urns

co13 Classic Book Urn \$165 Without Bronze Insert \$348 With Bronze Insert

c650 Le Fleur \$350

c1002 Heart Textured Stone \$458

c1013 U.S Flag with Eagle \$425

# Veteran Memorials

Plain: \$115 per 100 Plastic: \$165 per 100

c1013 U.S Flag with Eagle \$425