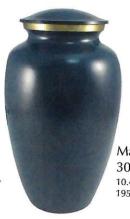

\$225

Maus Earth 30-A-710L 10.4" H x 6.1" DIA 195 C.I.

Maus Granite 30-A-711L 10.4" H x 6.1" DIA 195 C.I.

Satin Pewter 30-A-832

Classic Gold w/Stripe 30-A-801 10.6" H x 6" DIA, 200 C.I.

Satin Gold 30-A-831 10.6" H x 6" DIA, 200 C.I.