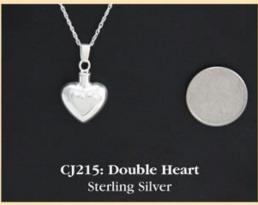

#### .925 Sterling Silver Cremation Keepsake Jewelry

This fine jewelry is made of solid sterling silver. Items have threaded tops and hold a tiny portion of cremated remains. Available with or without the chain shown.