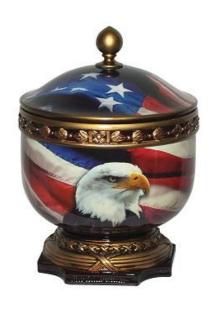

## Specialty Urns

co13 Classic Book Urn \$165 Without Bronze Insert \$348 With Bronze Insert

c650 Le Fleur \$350

c1002 Heart Textured Stone \$458

c1013 U.S Flag with Eagle \$425

# Veteran Memorials

Plain: \$115 per 100 Plastic: \$165 per 100

c1013 U.S Flag with Eagle \$425