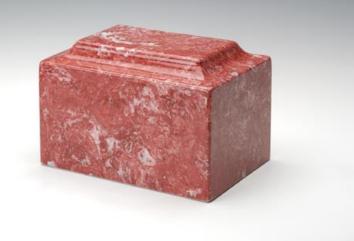

### Cultured Marble Urns

\$450 With Engraving \$400 Without Engraving

**Emerald** 

Evergreen

Pink

Rose

## Cultured Marble Colors

Pink

Seafoam Green

Carrera

Sunset Orange