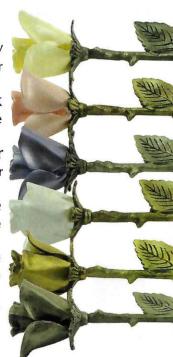

### **Brass Rose Keepsakes**

Roses are the definitive symbol for love and appreciation. The Brass Rose Keepsake has a nominal C.I. cavity rosebud for storing cremains. Brushed brass and painted finish. Measures  $13.5'' \times 2.9''$ , 2.2 lbs.

CUSTOM TEXT ENGRAVING AVAILABLE Additional \$19.50 - Custom \*Back of Leaf Only

**Other Colors Available:** 

\$70

Case Included

Add a Custom Engraving on the back of leaf for \$17.50

Close-Up of Rosebud cavity

30-A-2752 Yellow Yellow and Pewter

> 30-A-2752 Pink Pink and Bronze

30-A-2752 Lavender Lavender and Pewter

30-A-2752 White White and Bronze

30-A-2752 Bronze

30-A-2752 Pewter