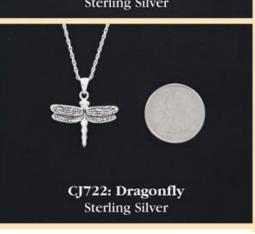

#### .925 Sterling Silver Cremation Keepsake Jewelry

This fine jewelry is made of solid sterling silver. Items have threaded tops and hold a tiny portion of cremated remains. Available with or without the chain shown.