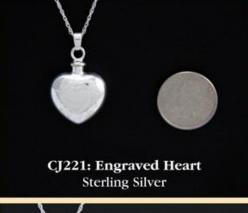

#### .925 Sterling Silver Cremation Keepsake Jewelry

This fine jewelry is made of solid sterling silver. Items have threaded tops and hold a tiny portion of cremated remains. Available with or without the chain shown.