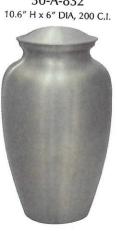

\$225

Maus Earth 30-A-710L 10.4" H x 6.1" DIA 195 C.I.

Maus Granite 30-A-711L 10.4" H x 6.1" DIA 195 C.I.

Satin Pewter 30-A-832

Classic Gold w/Stripe 30-A-801 10.6" H x 6" DIA, 200 C.I.

Satin Gold 30-A-831 10.6" H x 6" DIA, 200 C.I.