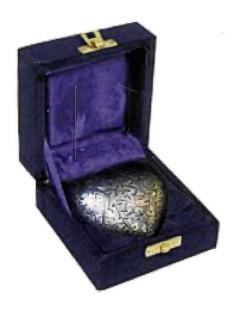

### Metal Keepsake Hearts \$75

Black & Gold Heart Keepsake

Lattice Heart Shaped Keepsake

Blue Going Home Birds Heart Keepsake

Brass Heart Shaped Keepsake

Pewter Heart Shaped Keepsake

Copper Oak Heart Keepsake