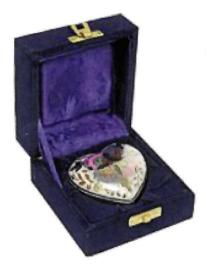

### Metal Keepsake Hearts \$75

Black & Gold Heart Keepsake

Lattice Heart Shaped Keepsake

Blue Going Home Birds Heart Keepsake

Brass Heart Shaped Keepsake

Pewter Heart Shaped Keepsake

Copper Oak Heart Keepsake