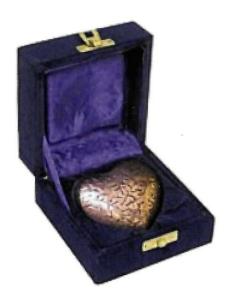

### Metal Keepsake Hearts \$75

Black & Gold Heart Keepsake

Lattice Heart Shaped Keepsake

Blue Going Home Birds Heart Keepsake

Brass Heart Shaped Keepsake

Pewter Heart Shaped Keepsake

Copper Oak Heart Keepsake