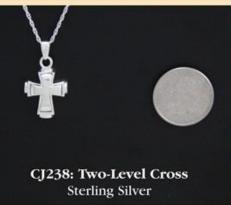

#### .925 Sterling Silver Cremation Keepsake Jewelry

This fine jewelry is made of solid sterling silver. Items have threaded tops and hold a tiny portion of cremated remains. Available with or without the chain shown.