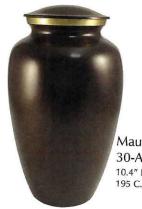

\$225

Maus Earth 30-A-710L 10.4" H x 6.1" DIA 195 C.I.

Maus Granite 30-A-711L 10.4" H x 6.1" DIA 195 C.I.

Satin Pewter 30-A-832

Classic Gold w/Stripe 30-A-801 10.6" H x 6" DIA, 200 C.I.

Satin Gold 30-A-831 10.6" H x 6" DIA, 200 C.I.