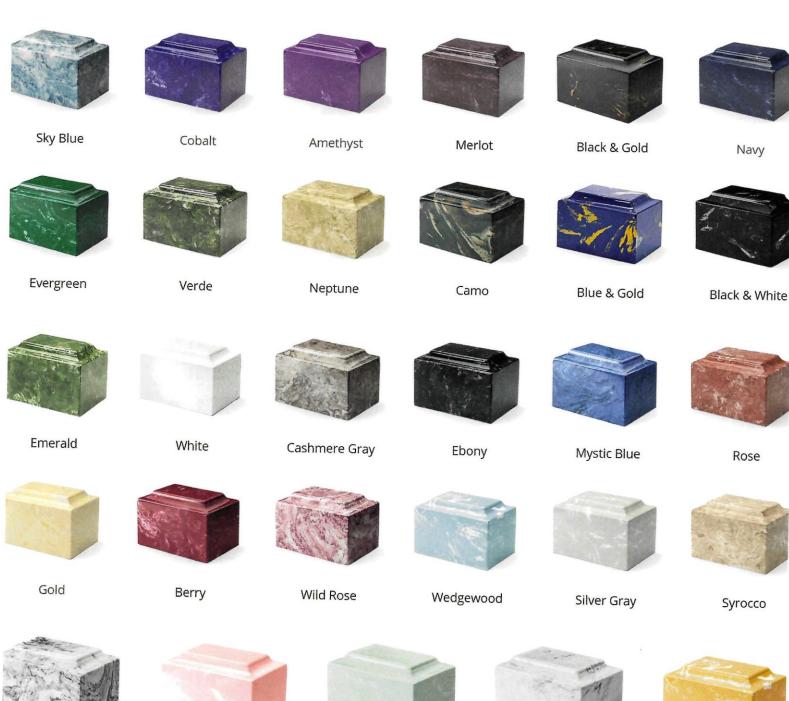

### Cultured Marble Urns

\$450 With Engraving \$400 Without Engraving

**Emerald** 

Evergreen

Pink

Rose

## Cultured Marble Colors

Pink

Seafoam Green

Carrera

Sunset Orange