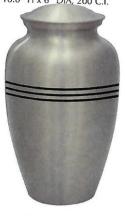

\$225

Maus Earth 30-A-710L 10.4" H x 6.1" DIA 195 C.I.

Maus Granite 30-A-711L 10.4" H x 6.1" DIA 195 C.I.

Satin Pewter 30-A-832

Classic Gold w/Stripe 30-A-801 10.6" H x 6" DIA, 200 C.I.

Satin Gold 30-A-831 10.6" H x 6" DIA, 200 C.I.