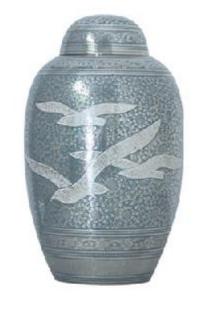

## Wood Urns





\$325

Available in Cherry and Oak



c9 Presidential \$375



c122 Howard Miller Continuum Series \$ 485



c688 Going Home



\$ 225



c505 Mother of Pearl



c540 Golden Leaf



c497 Grecian Pewter

### \$225



Black Elite 30-A-498L 10.5" H x 6.3" DIA, 200 C.I.



Contempo 30-A-800L 10.2" H × 6.5" DIA, 200 C.I.



Floral Pewter 30-A-485 10" H x 6.5" DIA, 200 C.I.



Platinum Engraved 30-A-499L 10.5" H × 6.3" DIA, 200 C.I.



Pewter Grecian 30-A-497L 10.5" H x 6.3" DIA, 200 C.I.



30-A-813 10.5" H x 6" DIA, 200 C.I.



Copper Oak 30-A-804 10.5" H x 6" DIA, 200 C.I.



\*2 Lines Mother of Pearl 30-A-595 9.8" H × 8.1" DIA 200 C.I.

\$29 Infant/Portion 30-A-517 6.8" H x 4.2" DIA; 55



Silver Pearl 30-A-602 10" H x 7.25" DIA, 200 C.I.



Golden Scarlet 30-A-606 10" H x 7.25" DIA, 200 C.I.

#### \$245





Black Engraved 30-A-512 10.2" H x 7.3" DIA 185 C.I. Eternal Rose 30-A-403 10.5" H x 6.3"