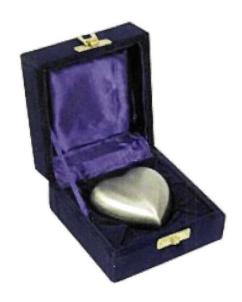

### Metal Keepsake Hearts \$75

Black & Gold Heart Keepsake

Lattice Heart Shaped Keepsake

Blue Going Home Birds Heart Keepsake

Brass Heart Shaped Keepsake

Pewter Heart Shaped Keepsake

Copper Oak Heart Keepsake