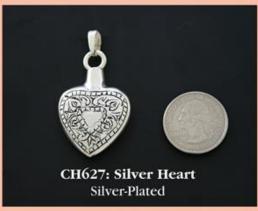

### Hand-crafted Cremation Keepsake Jewelry

These eight pieces are hand-crafted of brass and are plated with gold or silver. They have threaded tops and hold a tiny portion of cremated remains. Chains ARE included with CH jewelry.