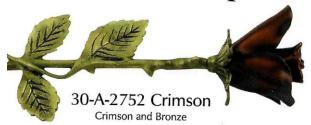

### **Brass Rose Keepsakes**

Roses are the definitive symbol for love and appreciation. The Brass Rose Keepsake has a nominal C.I. cavity rosebud for storing cremains. Brushed brass and painted finish. Measures  $13.5'' \times 2.9''$ , 2.2 lbs.

CUSTOM TEXT ENGRAVING AVAILABLE Additional \$19.50 - Custom \*Back of Leaf Only

**Other Colors Available:** 

\$70

Case Included

Add a Custom Engraving on the back of leaf for \$17.50

Close-Up of Rosebud cavity

30-A-2752 Yellow Yellow and Pewter

> 30-A-2752 Pink Pink and Bronze

30-A-2752 Lavender Lavender and Pewter

30-A-2752 White White and Bronze

30-A-2752 Bronze

30-A-2752 Pewter