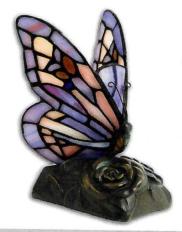

#### Light of Remembrance™ Keepsakes

Tiffany Style Butterfly Lamp 30-A-C681K Purple

4.75" L x 4.75" W x 6.5"H

\$210

- Battery Operated
- Bulb Included

These lamps radiate with a beautiful glow and feature a small cavity in the base to store cremains, a lock of hair, flower petals, etc.