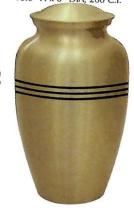

\$225

Maus Earth 30-A-710L 10.4" H x 6.1" DIA 195 C.I.

Maus Granite 30-A-711L 10.4" H x 6.1" DIA 195 C.I.

Satin Pewter 30-A-832

Classic Gold w/Stripe 30-A-801 10.6" H x 6" DIA, 200 C.I.

Satin Gold 30-A-831 10.6" H x 6" DIA, 200 C.I.