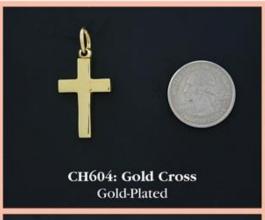

### Hand-crafted Cremation Keepsake Jewelry

These eight pieces are hand-crafted of brass and are plated with gold or silver. They have threaded tops and hold a tiny portion of cremated remains. Chains ARE included with CH jewelry.