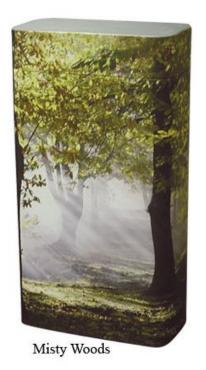

. Measures  $13.5'' \times 2.9''$ , 2.2 lbs.

CUSTOM TEXT ENGRAVING AVAILABLE Additional \$19.50 - Custom \*Back of Leaf Only

**Other Colors Available:** 

\$70



Case Included



Add a Custom Engraving on the back of leaf for \$17.50



Close-Up of Rosebud cavity

30-A-2752 Yellow Yellow and Pewter

> 30-A-2752 Pink Pink and Bronze

30-A-2752 Lavender Lavender and Pewter

30-A-2752 White White and Bronze

30-A-2752 Bronze

30-A-2752 Pewter



#### Keepsake Bear 30-M-100

Soft and huggable bear that has a zippered pouch for holding a keepsake. Classic Gold with Stripe keepsake (pictured) included with each bear. Any keepsake may be substituted as shown on page 87. 8.5" Tall.

Any Keepsake Heart (page 116) may be substituted for an additional \$15 (30-M-200).







## Scattering Urns









Top View of 2-Lid System







\$85 Each

### Cultured Marble Urns

\$450 With Engraving \$400 Without Engraving





**Emerald** 

Evergreen





Pink

Rose

## Cultured Marble Colors







Pink



Seafoam Green



Carrera



Sunset Orange

### Memorial Candles







Footprints



Going Home



Remembrance



Landscape





Military



Safely Home

### Cremation Jewelry



#### \$175 With Chain

#### \$150 Without Chain (Pendant Only)

#### .925 Sterling Silver Cremation Keepsake Jewelry

This fine jewelry is made of solid sterling silver. Items have threaded tops and hold a tiny portion of cremated remains. Available with or without the chain shown.























### Cremation Jewelry



### \$100 Chain Included

### Hand-crafted Cremation Keepsake Jewelry

These eight