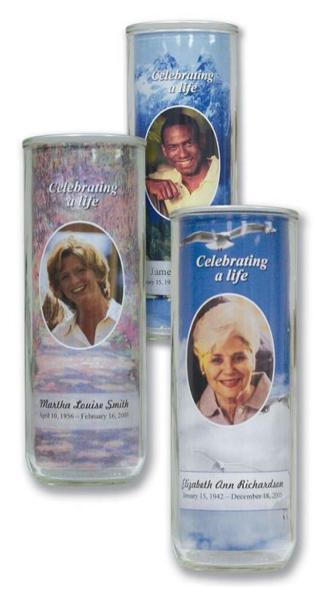

### Memorial Candles

Footprints

Going Home

Remembrance

Landscape

Military

Safely Home