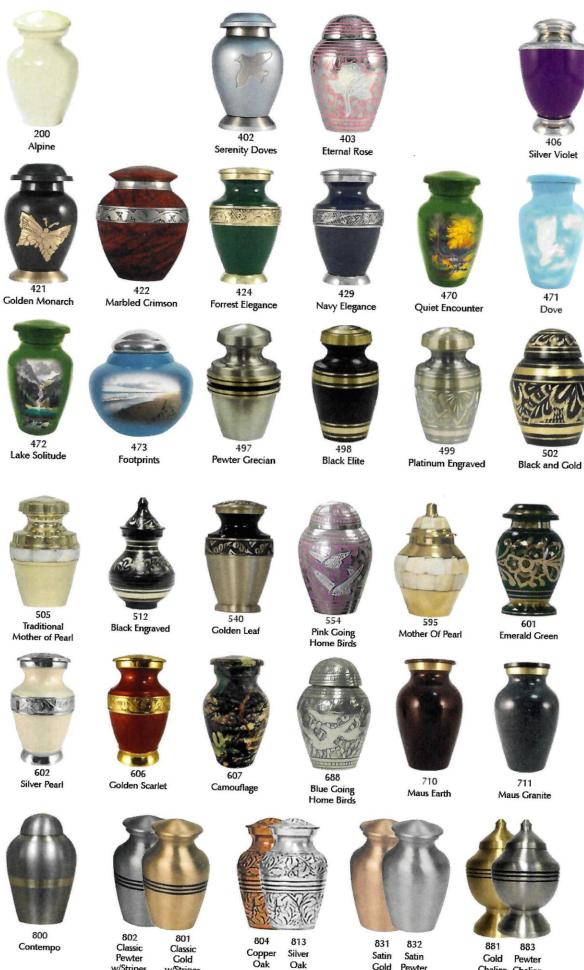

## Wood Urns

\$325

Available in Cherry and Oak

c9 Presidential \$375

c122 Howard Miller Continuum Series \$ 485

c688 Going Home

\$ 225

c505 Mother of Pearl

c540 Golden Leaf

c497 Grecian Pewter

### \$225

Black Elite 30-A-498L 10.5" H x 6.3" DIA, 200 C.I.

Contempo 30-A-800L 10.2" H × 6.5" DIA, 200 C.I.

Floral Pewter 30-A-485 10" H x 6.5" DIA, 200 C.I.

Platinum Engraved 30-A-499L 10.5" H × 6.3" DIA, 200 C.I.

Pewter Grecian 30-A-497L 10.5" H x 6.3" DIA, 200 C.I.

30-A-813 10.5" H x 6" DIA, 200 C.I.

Copper Oak 30-A-804 10.5" H x 6" DIA, 200 C.I.

\*2 Lines Mother of Pearl 30-A-595 9.8" H × 8.1" DIA 200 C.I.

\$29 Infant/Portion 30-A-517 6.8" H x 4.2" DIA; 55

Silver Pearl 30-A-602 10" H x 7.25" DIA, 200 C.I.

Golden Scarlet 30-A-606 10" H x 7.25" DIA, 200 C.I.

#### \$245

Black Engraved 30-A-512 10.2" H x 7.3" DIA 185 C.I. Eternal Rose 30-A-403 10.5" H x 6.3" DIA

Black & Gold 30-A-502 10.6" H x 6.2" DIA; 200 C.I. Pictured with Brass Medallion

Brass or Pewter Medallion 30-MED 3" x 1" with 13" adjustable chain

\$225

Maus Earth 30-A-710L 10.4" H x 6.1" DIA 195 C.I.

Maus Granite 30-A-711L 10.4" H x 6.1" DIA 195 C.I.

Satin Pewter 30-A-832

Classic Gold w/Stripe 30-A-801 10.6" H x 6" DIA, 200 C.I.

Satin Gold 30-A-831 10.6" H x 6" DIA, 200 C.I.

Going Home Blue 30-A-688 10.5" H x 6.3" DIA 200 C.I.