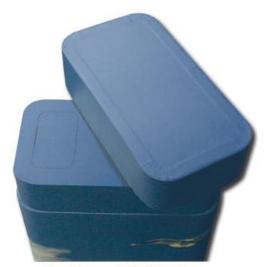

asures  $13.5'' \times 2.9''$ , 2.2 lbs.

CUSTOM TEXT ENGRAVING AVAILABLE Additional \$19.50 - Custom \*Back of Leaf Only

**Other Colors Available:** 

\$70



Case Included



Add a Custom Engraving on the back of leaf for \$17.50



Close-Up of Rosebud cavity

30-A-2752 Yellow Yellow and Pewter

> 30-A-2752 Pink Pink and Bronze

30-A-2752 Lavender Lavender and Pewter

30-A-2752 White White and Bronze

30-A-2752 Bronze

30-A-2752 Pewter



#### Keepsake Bear 30-M-100

Soft and huggable bear that has a zippered pouch for holding a keepsake. Classic Gold with Stripe keepsake (pictured) included with each bear. Any keepsake may be substituted as shown on page 87. 8.5" Tall.

Any Keepsake Heart (page 116) may be substituted for an additional \$15 (30-M-200).







## Scattering Urns









Top View of 2-Lid System







\$85 Each

### Cultured Marble Urns

\$450 With Engraving \$400 Without Engraving





**Emerald** 

Evergreen





Pink

Rose

## Cultured Marble Colors







Pink



Seafoam Green



Carrera



Sunset Orange

### Memorial Candles







Footprints



Going Home



Remembrance



Landscape





Military



Safely Home

### Cremation Jewelry



#### \$175 With Chain

#### \$150 Without Chain (Pendant Only)

#### .925 Sterling Silver Cremation Keepsake Jewelry

This fine jewelry is made of solid sterling silver. Items have threaded tops and hold a tiny portion of cremated remains. Available with or without the chain shown.























### Cremation Jewelry



### \$100 Chain Included

### Hand-crafted Cremation Keepsake Jewelry

These eight piec