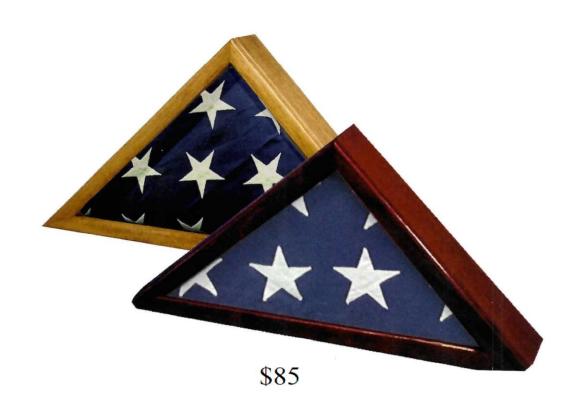

e



Pewter Heart Shaped Keepsake



Copper Oak Heart Keepsake



Silver Oak Heart Keepsake

### Keepsake Urns \$75

Pewter

w/Stripes

Gold

w/Stripes

#### Engraving available



Oak

Satin Satin Gold Pewter Gold Chalice Chalice

## Prayer Cards



**Christ Series** 

Assorted or Individual











Scenic Repose (Assorted Cards Only)













Plain:\$115 per 100 Plastic: \$165 per 100

## Prayer Cards



Grande Series
Assorted or Individual







Credo Series
Assorted or Individual









Plain:\$115 per 100 Plastic: \$165 per 100

## Individual Prayer Cards





Meditation Hand to Hand



Life



American Flag



Cross on the Water

Plain:\$115per 100 Plastic: \$165 per 100

# Veteran Memorials



Plain: \$115 per 100 Plastic: \$165 per 100



c1013 U.S Flag with Eagle \$425



## Cremation Receptacles





Standard Container
Plain Reinforced Cardboard
Included in Direct Cremation Price



Monarch Container Wood Grain Fiberboard Rosetan Crepe Interior