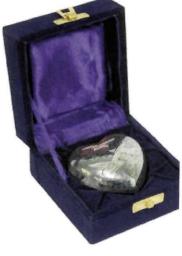

### Metal Keepsake Hearts \$75

Black & Gold Heart Keepsake

Lattice Heart Shaped Keepsake

Blue Going Home Birds Heart Keepsake

Brass Heart Shaped Keepsake

Pewter Heart Shaped Keepsake

Copper Oak Heart Keepsake

Silver Oak Heart Keepsake