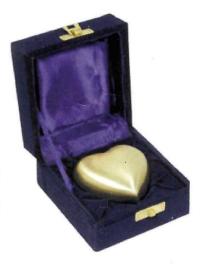

### Metal Keepsake Hearts \$75

Black & Gold Heart Keepsake

Lattice Heart Shaped Keepsake

Blue Going Home Birds Heart Keepsake

Brass Heart Shaped Keepsake

Pewter Heart Shaped Keepsake

Copper Oak Heart Keepsake