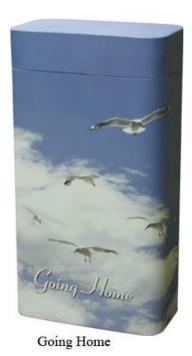

## Wood Urns

\$325

Available in Cherry and Oak

c9 Presidential \$375

c122 Howard Miller Continuum Series \$ 485

c688 Going Home

\$ 225

c505 Mother of Pearl

Going Home Blue 30-A-688 10.5" H x 6.3" DIA 200 C.I.