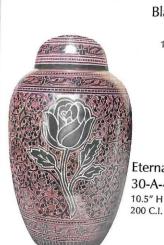

#### \$245

Black Engraved 30-A-512 10.2" H x 7.3" DIA 185 C.I. Eternal Rose 30-A-403 10.5" H x 6.3" DIA

Black & Gold 30-A-502 10.6" H x 6.2" DIA; 200 C.I. Pictured with Brass Medallion

Brass or Pewter Medallion 30-MED 3" x 1" with 13" adjustable chain