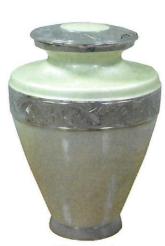

Pewter Grecian 30-A-497L 10.5" H x 6.3" DIA, 200 C.I.

30-A-813 10.5" H x 6" DIA, 200 C.I.

Copper Oak 30-A-804 10.5" H x 6" DIA, 200 C.I.

\*2 Lines Mother of Pearl 30-A-595 9.8" H × 8.1" DIA 200 C.I.

\$29 Infant/Portion 30-A-517 6.8" H x 4.2" DIA; 55