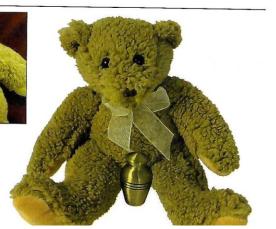

#### Keepsake Bear 30-M-100

Soft and huggable bear that has a zippered pouch for holding a keepsake. Classic Gold with Stripe keepsake (pictured) included with each bear. Any keepsake may be substituted as shown on page 87. 8.5" Tall.

Any Keepsake Heart (page 116) may be substituted for an additional \$15 (30-M-200).