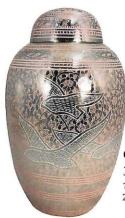

Pewter Grecian 30-A-497L 10.5" H x 6.3" DIA, 200 C.I.

30-A-813 10.5" H x 6" DIA, 200 C.I.

Copper Oak 30-A-804 10.5" H x 6" DIA, 200 C.I.

\*2 Lines Mother of Pearl 30-A-595 9.8" H × 8.1" DIA 200 C.I.

\$29 Infant/Portion 30-A-517 6.8" H x 4.2" DIA; 55