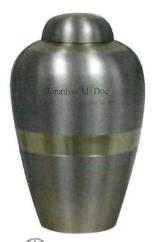

\$225

Maus Earth 30-A-710L 10.4" H x 6.1" DIA 195 C.I.

Maus Granite 30-A-711L 10.4" H x 6.1" DIA 195 C.I.

Satin Pewter 30-A-832

Classic Gold w/Stripe 30-A-801 10.6" H x 6" DIA, 200 C.I.

Satin Gold 30-A-831 10.6" H x 6" DIA, 200 C.I.