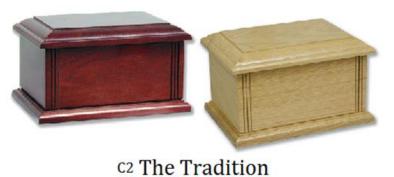

## Wood Urns

\$325

Available in Cherry and Oak

c9 Presidential \$375

c122 Howard Miller Continuum Series \$ 485

c688 Going Home

\$ 225

c505 Mother of Pearl