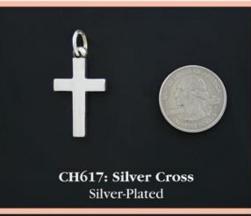

### Hand-crafted Cremation Keepsake Jewelry

These eight pieces are hand-crafted of brass and are plated with gold or silver. They have threaded tops and hold a tiny portion of cremated remains. Chains ARE included with CH jewelry.