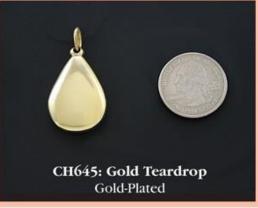

### Hand-crafted Cremation Keepsake Jewelry

These eight pieces are hand-crafted of brass and are plated with gold or silver. They have threaded tops and hold a tiny portion of cremated remains. Chains ARE included with CH jewelry.