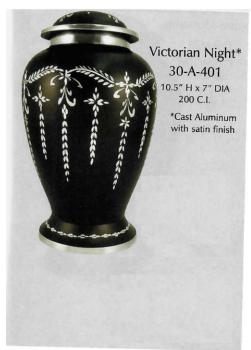

e in Cherry and Oak



c9 Presidential \$375



c122 Howard Miller Continuum Series \$ 485



c688 Going Home



\$ 225



c505 Mother of Pearl



c540 Golden Leaf



c497 Grecian Pewter

### \$225



Black Elite 30-A-498L 10.5" H x 6.3" DIA, 200 C.I.



Contempo 30-A-800L 10.2" H × 6.5" DIA, 200 C.I.



Floral Pewter 30-A-485 10" H x 6.5" DIA, 200 C.I.



Platinum Engraved 30-A-499L 10.5" H × 6.3" DIA, 200 C.I.



Pewter Grecian 30-A-497L 10.5" H x 6.3" DIA, 200 C.I.



30-A-813 10.5" H x 6" DIA, 200 C.I.



Copper Oak 30-A-804 10.5" H x 6" DIA, 200 C.I.



\*2 Lines Mother of Pearl 30-A-595 9.8" H × 8.1" DIA 200 C.I.

\$29 Infant/Portion 30-A-517 6.8" H x 4.2" DIA; 55



Silver Pearl 30-A-602 10" H x 7.25" DIA, 200 C.I.



Golden Scarlet 30-A-606 10" H x 7.25" DIA, 200 C.I.

#### \$245





Black Engraved 30-A-512 10.2" H x 7.3" DIA 185 C.I. Eternal Rose 30-A-403 10.5" H x 6.3" DIA

Black & Gold 30-A-502 10.6" H x 6.2" DIA; 200 C.I. Pictured with Brass Medallion

Brass or Pewter Medallion 30-MED 3" x 1" with 13" adjustable chain

\$225



Maus Earth 30-A-710L 10.4" H x 6.1" DIA 195 C.I.



Maus Granite 30-A-711L 10.4" H x 6.1" DIA 195 C.I.





Satin Pewter 30-A-832



Classic Gold w/Stripe 30-A-801 10.6" H x 6" DIA, 200 C.I.



Satin Gold 30-A-831 10.6" H x 6" DIA, 200 C.I.



Going Home Blue 30-A-688 10.5" H x 6.3" DIA 200 C.I.







### Porcelain Urns







c310 Going Home Porcelain

c311 Praying Hands



сзоо Rose Porcelain



## Specialty Urns





co13 Classic Book Urn \$165 Without Bronze Insert \$348 With Bronze Insert



c650 Le Fleur \$350



c1002 Heart Textu