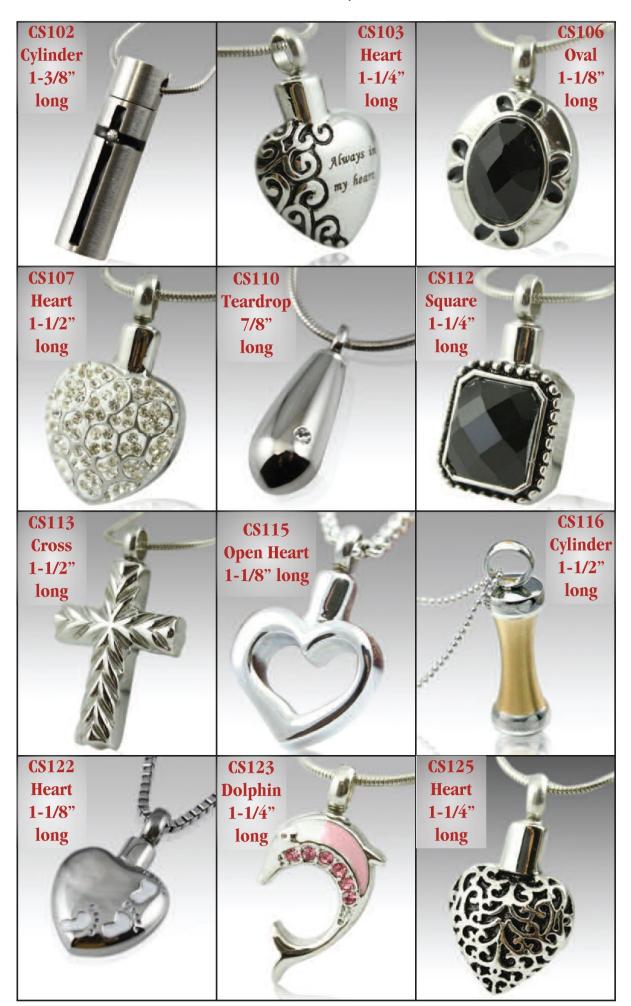

### Hand-crafted Cremation Keepsake Jewelry

These eight pieces are hand-crafted of brass and are plated with gold or silver. They have threaded tops and hold a tiny portion of cremated remains. Chains ARE included with CH jewelry.