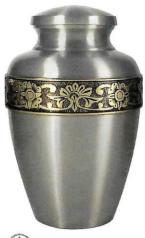

Pewter Grecian 30-A-497L 10.5" H x 6.3" DIA, 200 C.I.

30-A-813 10.5" H x 6" DIA, 200 C.I.

Copper Oak 30-A-804 10.5" H x 6" DIA, 200 C.I.

\*2 Lines Mother of Pearl 30-A-595 9.8" H × 8.1" DIA 200 C.I.

\$29 Infant/Portion 30-A-517 6.8" H x 4.2" DIA; 55