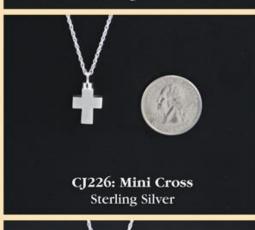

#### .925 Sterling Silver Cremation Keepsake Jewelry

This fine jewelry is made of solid sterling silver. Items have threaded tops and hold a tiny portion of cremated remains. Available with or without the chain shown.