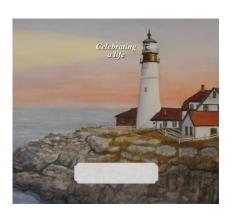

#### .925 Sterling Silver Cremation Keepsake Jewelry

This fine jewelry is made of solid sterling silver. Items have threaded tops and hold a tiny portion of cremated remains. Available with or without the chain shown.