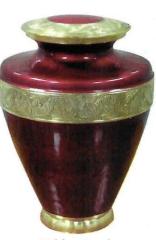

## Wood Urns





\$325

Available in Cherry and Oak



c9 Presidential \$375



c122 Howard Miller Continuum Series \$ 485



c688 Going Home



\$ 225



c505 Mother of Pearl



c540 Golden Leaf



c497 Grecian Pewter

### \$225



Black Elite 30-A-498L 10.5" H x 6.3" DIA, 200 C.I.



Contempo 30-A-800L 10.2" H × 6.5" DIA, 200 C.I.



Floral Pewter 30-A-485 10" H x 6.5" DIA, 200 C.I.



Platinum Engraved 30-A-499L 10.5" H × 6.3" DIA, 200 C.I.



Pewter Grecian 30-A-497L 10.5" H x 6.3" DIA, 200 C.I.



30-A-813 10.5" H x 6" DIA, 200 C.I.



Copper Oak 30-A-804 10.5" H x 6" DIA, 200 C.I.



\*2 Lines Mother of Pearl 30-A-595 9.8" H × 8.1" DIA 200 C.I.

\$29 Infant/Portion 30-A-517 6.8" H x 4.2" DIA; 55



Silver Pearl 30-A-602 10" H x 7.25" DIA, 200 C.I.



Golden Scarlet 30-A-606 10" H x 7.25" DIA, 200 C.I.

#### \$245





Black Engraved 30-A-512 10.2" H x 7.3" DIA 185 C.I. Eternal Rose 30-A-403 10.5" H x 6.3" DIA

Black & Gold 30-A-502 10.6" H x 6.2" DIA; 200 C.I. Pictured with Brass Medallion

Brass or Pewter Medallion 30-MED 3" x 1" with 13" adjustable chain

\$225



Maus Earth 30-A-710L 10.4" H x 6.1" DIA 195 C.I.



Maus Granite 30-A-711L 10.4" H x 6.1" DIA 195 C.I.





Satin Pewter 30-A-832



Classic Gold w/Stripe 30-A-801 10.6" H x 6" DIA, 200 C.I.



Satin Gold 30-A-831 10.6" H x 6" DIA, 200 C.I.



Going Home Blue 30-A-688 10.5" H x 6.3" DIA 200 C.I.







### Porcelain Urns







c310 Going Home Porcelain

c311 Praying Hands



сзоо Rose Porcelain



## Specialty Urns





co13 Classic Book Urn \$165 Without Bronze Insert \