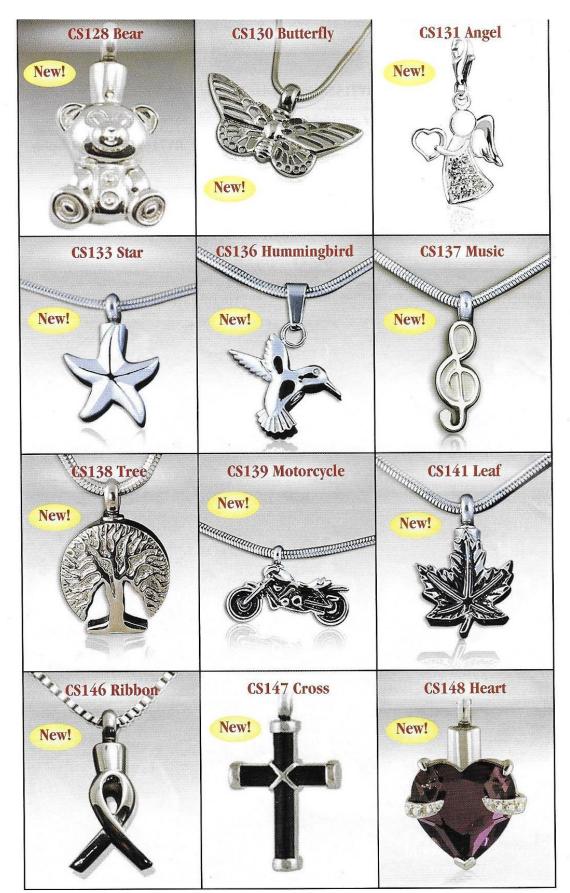

### Hand-crafted Cremation Keepsake Jewelry

These eight pieces are hand-crafted of brass and are plated with gold or silver. They have threaded tops and hold a tiny portion of cremated remains. Chains ARE included with CH jewelry.