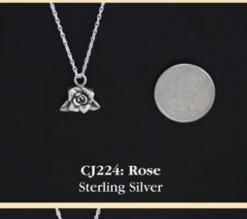

#### .925 Sterling Silver Cremation Keepsake Jewelry

This fine jewelry is made of solid sterling silver. Items have threaded tops and hold a tiny portion of cremated remains. Available with or without the chain shown.