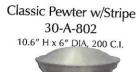

\$225

Maus Earth 30-A-710L 10.4" H x 6.1" DIA 195 C.I.

Maus Granite 30-A-711L 10.4" H x 6.1" DIA 195 C.I.

Satin Pewter 30-A-832

Classic Gold w/Stripe 30-A-801 10.6" H x 6" DIA, 200 C.I.

Satin Gold 30-A-831 10.6" H x 6" DIA, 200 C.I.