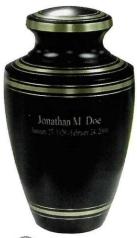

#### \$245

Black Engraved 30-A-512 10.2" H x 7.3" DIA 185 C.I. Eternal Rose 30-A-403 10.5" H x 6.3" DIA

Black & Gold 30-A-502 10.6" H x 6.2" DIA; 200 C.I. Pictured with Brass Medallion

Brass or Pewter Medallion 30-MED 3" x 1" with 13" adjustable chain